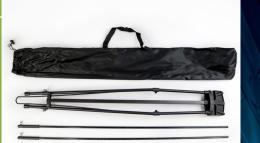

## The Xscape is a great portable indoor banner display unit

- Replacement graphics available
- · Quick and easy to assemble
- Lightweight X tension system
- Graphic is mounted utilising a simple eyelet system
- Rubber non-slip feet
- Premium carry bag

The tension system provides the required impact for the majority of your retail and presentation needs.

SCAPE

02