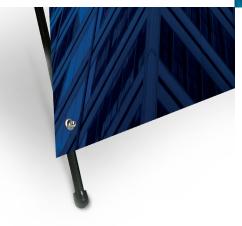

## The Xscape is a great portable indoor banner display unit

- Replacement graphics available
- · Quick and easy to assemble
- Lightweight X tension system
- Graphic is mounted utilising a simple eyelet system
- Rubber non-slip feet
- Premium carry bag

The tension system provides the required impact for the majority of your retail and presentation needs.

SCAPE

02