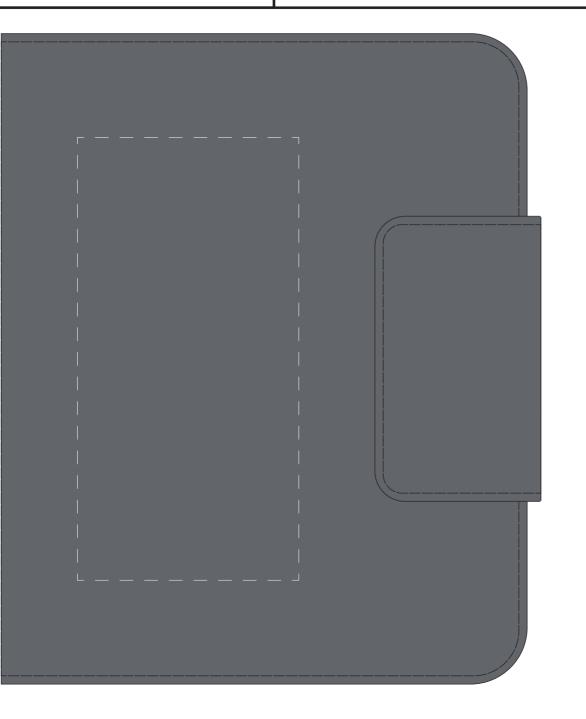

| ARTWORK | PROOF |
|---------|-------|
|         | FAGOI |

| Date     | 00/00/2020           |
|----------|----------------------|
| CRM:     | 00000                |
| Product: | Pendlebury A5 Folder |
| Code:    | 401378               |
| Colour:  | grey                 |

Print Area: 80mm x 160mm please see page 2 for artwork to size